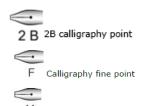

### **Product benefits**

- Four different brass pen nibs (M, Fine, Broad and 2B).
- Includes converter, 3 black ink cartridges and 2 caps.
- Gluten-free.