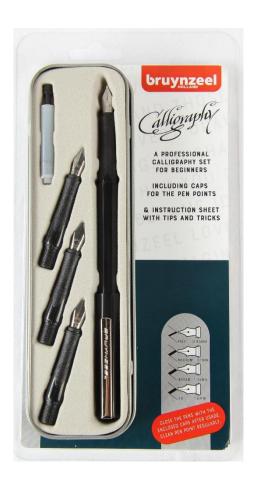

## 60344008 - BRUYNZEEL CALLIGRAPHY SET 8 PIECES

With the Bruynzeel calligraphy set you can set to work at your own level. Meet that challenge! This set is ideal for anyone wanting to find out more about traditional calligraphy.

### **Product benefits**

- Four different brass pen nibs (M, Fine, Broad and 2B).
- Includes converter, 3 black ink cartridges and 2 caps.
- Gluten-free.

### Sales features

- An accessible calligraphy set for beginners.
- Instructions included.
- Component of a professional calligraphy concept.